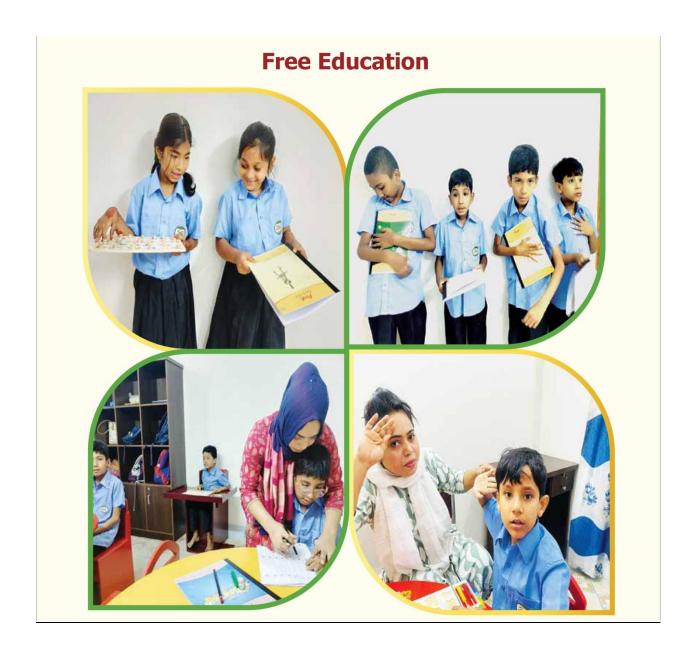

Recently we have started education services for them at free of cost.

We could bring 32 special children in our Free Education project. We are also providing foodstuffs to 71 families living below the poverty level. Sad but very true is that it is not possible for these very poor parents to arrange the basic needs. They are so poor that they can't even afford three meals a day.