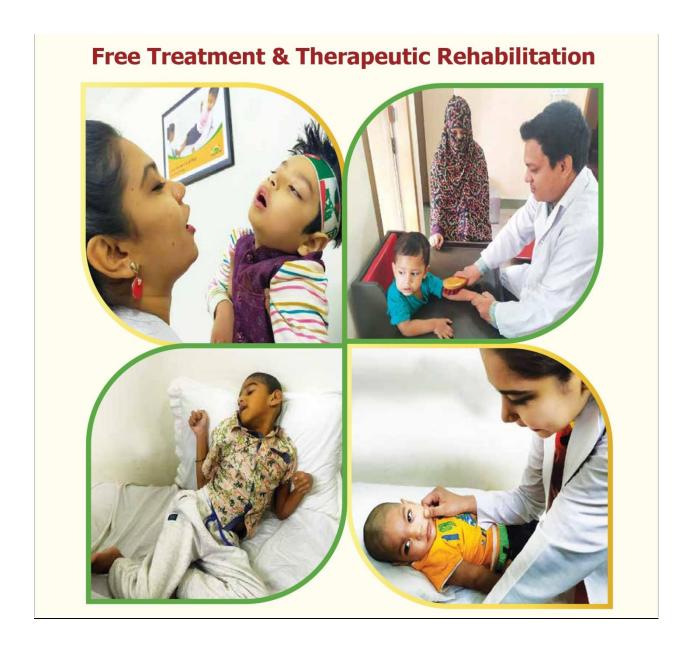

To achieve this they need regular Occupational Therapy, Speech & Language Therapy and Physiotherapy. Thus they would have returned to a much healthier normal life. "Alokito Poth" (Enlightened Path) is an organization where we provide these therapies fully free to the poor autistic and disable children from January 2019. Otherwise they had to pass their lives in Begging or house arrest!

## 3. Our Services:

We offer services at free of cost that include Occupational Therapy, Speech & Language Therapy and Physiotherapy to physically challenged Children with disabilities and autism with our trained and skilled staff members. We are also providing Assistive Device to the handicapped children in need. Rehabilitation is our extended program to integrate physically challenged children in the society. Market driven skills and employability of adult autistic children in the form of self-employment and formal employment are also one of priority interventions to economically empower adult autistic children, so that they can augment family income.