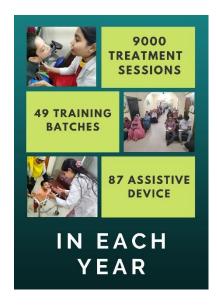

At present we are providing treatments support to 52 autistic children with Occupational Therapy, Speech & Language Therapy & Physiotherapy. We are providing 21 sessions of therapies daily to these children. These 52 autistic children are getting treatments in every alternative day. We provide in an average 9,500 plus Therapeutic Treatments Sessions in each year to the Poor Autistic Children.

### 11. Significant Achievements:

A good number of physically challenged children with disability and autism recovered and integrated into the society by our continuous efforts. Over the year 2023 we provided in and over 9500 sessions of Occupational Therapy, Speech & Language Therapy and Physiotherapy to these children in need. We brought back 95 special children to a normal life by 2023. Now they have been mainstreamed in the family and society.