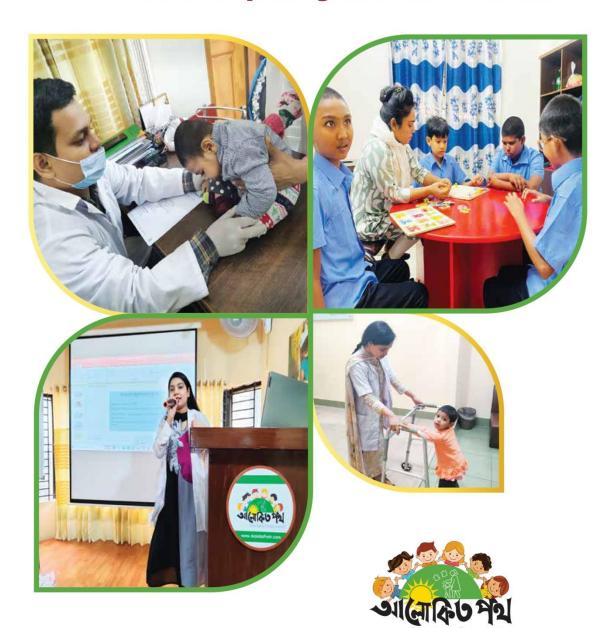

## 3. Our Services:

We offer services at free of cost that include Occupational Therapy, Speech & Language Therapy and Physiotherapy to physically challenged Children with disabilities and autism with our trained and skilled staff members. We are also providing Assistive Device to the handicapped children in need. Rehabilitation is our extended program to integrate physically challenged children in the society. Market driven skills and employability of adult autistic children in the form of self-employment and formal employment are also one of priority interventions to economically empower adult autistic children, so that they can augment family income.

Recently we have started education services for them at free of cost.