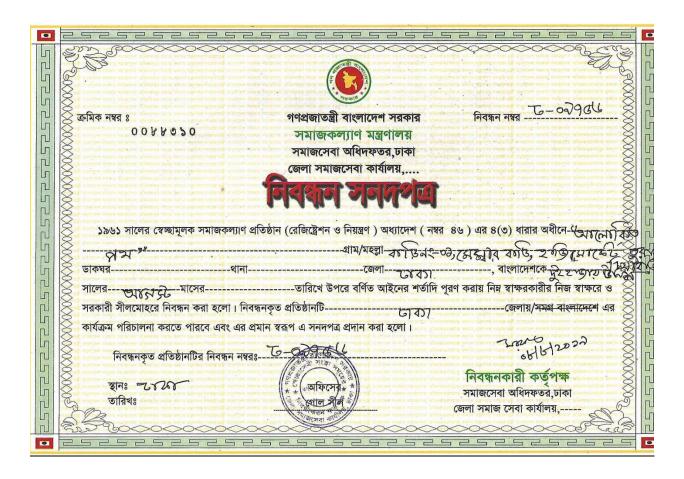

## **Legal Status**

Alokito Poth (Enlightened Path) is an organization registered by the Social Services Directorate of the Ministry of Social Welfare of the Government of Bangladesh, whose registration No is Dha- 09756 and Serial No - 0088310.

## 16. Registration Certificate: