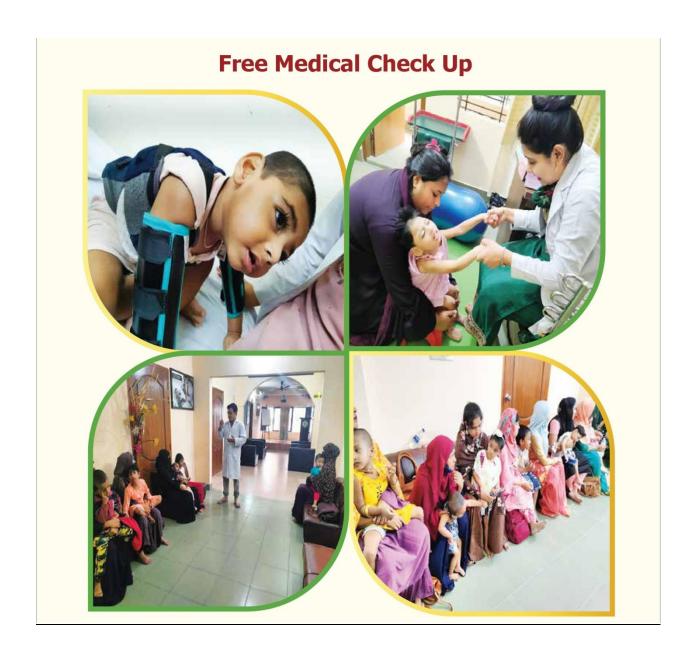

## 8. Running Projects and Initiatives:

| Name of the projects                                                                                                                                                                                                                                                                                                                                                                                                                                                                                                                                                                                                                                                                                                                                                                                                                                                                                                                                                                                                                                                                                                                                                                                                                                                                                                                                                                                                                                                                                                                                                                                                                                                                                                                                                                                                                                                                                                                                                                                                                                                                                                           | Major Area<br>Focus                                                                                   | Geographic<br>Coverage |
|--------------------------------------------------------------------------------------------------------------------------------------------------------------------------------------------------------------------------------------------------------------------------------------------------------------------------------------------------------------------------------------------------------------------------------------------------------------------------------------------------------------------------------------------------------------------------------------------------------------------------------------------------------------------------------------------------------------------------------------------------------------------------------------------------------------------------------------------------------------------------------------------------------------------------------------------------------------------------------------------------------------------------------------------------------------------------------------------------------------------------------------------------------------------------------------------------------------------------------------------------------------------------------------------------------------------------------------------------------------------------------------------------------------------------------------------------------------------------------------------------------------------------------------------------------------------------------------------------------------------------------------------------------------------------------------------------------------------------------------------------------------------------------------------------------------------------------------------------------------------------------------------------------------------------------------------------------------------------------------------------------------------------------------------------------------------------------------------------------------------------------|-------------------------------------------------------------------------------------------------------|------------------------|
| Free                                                                                                                                                                                                                                                                                                                                                                                                                                                                                                                                                                                                                                                                                                                                                                                                                                                                                                                                                                                                                                                                                                                                                                                                                                                                                                                                                                                                                                                                                                                                                                                                                                                                                                                                                                                                                                                                                                                                                                                                                                                                                                                           | Providing therapies to the needful Special Children and                                               | Dhaka                  |
| Treatment &                                                                                                                                                                                                                                                                                                                                                                                                                                                                                                                                                                                                                                                                                                                                                                                                                                                                                                                                                                                                                                                                                                                                                                                                                                                                                                                                                                                                                                                                                                                                                                                                                                                                                                                                                                                                                                                                                                                                                                                                                                                                                                                    | handicapped children.                                                                                 |                        |
| Therapeutic                                                                                                                                                                                                                                                                                                                                                                                                                                                                                                                                                                                                                                                                                                                                                                                                                                                                                                                                                                                                                                                                                                                                                                                                                                                                                                                                                                                                                                                                                                                                                                                                                                                                                                                                                                                                                                                                                                                                                                                                                                                                                                                    | • •                                                                                                   |                        |
| Rehabilitation<br>Project                                                                                                                                                                                                                                                                                                                                                                                                                                                                                                                                                                                                                                                                                                                                                                                                                                                                                                                                                                                                                                                                                                                                                                                                                                                                                                                                                                                                                                                                                                                                                                                                                                                                                                                                                                                                                                                                                                                                                                                                                                                                                                      | Therapies we provide are:                                                                             |                        |
|                                                                                                                                                                                                                                                                                                                                                                                                                                                                                                                                                                                                                                                                                                                                                                                                                                                                                                                                                                                                                                                                                                                                                                                                                                                                                                                                                                                                                                                                                                                                                                                                                                                                                                                                                                                                                                                                                                                                                                                                                                                                                                                                | 1. Physio Therapy                                                                                     |                        |
|                                                                                                                                                                                                                                                                                                                                                                                                                                                                                                                                                                                                                                                                                                                                                                                                                                                                                                                                                                                                                                                                                                                                                                                                                                                                                                                                                                                                                                                                                                                                                                                                                                                                                                                                                                                                                                                                                                                                                                                                                                                                                                                                | 2. Speech & Language Therapy                                                                          |                        |
|                                                                                                                                                                                                                                                                                                                                                                                                                                                                                                                                                                                                                                                                                                                                                                                                                                                                                                                                                                                                                                                                                                                                                                                                                                                                                                                                                                                                                                                                                                                                                                                                                                                                                                                                                                                                                                                                                                                                                                                                                                                                                                                                | 3. Occupational Therapy                                                                               |                        |
| Awareness &                                                                                                                                                                                                                                                                                                                                                                                                                                                                                                                                                                                                                                                                                                                                                                                                                                                                                                                                                                                                                                                                                                                                                                                                                                                                                                                                                                                                                                                                                                                                                                                                                                                                                                                                                                                                                                                                                                                                                                                                                                                                                                                    | Training & Counseling for the Parents                                                                 | Dhaka                  |
| Training Project                                                                                                                                                                                                                                                                                                                                                                                                                                                                                                                                                                                                                                                                                                                                                                                                                                                                                                                                                                                                                                                                                                                                                                                                                                                                                                                                                                                                                                                                                                                                                                                                                                                                                                                                                                                                                                                                                                                                                                                                                                                                                                               | 2. Training & Awareness for the Community                                                             |                        |
| Assistive Device project                                                                                                                                                                                                                                                                                                                                                                                                                                                                                                                                                                                                                                                                                                                                                                                                                                                                                                                                                                                                                                                                                                                                                                                                                                                                                                                                                                                                                                                                                                                                                                                                                                                                                                                                                                                                                                                                                                                                                                                                                                                                                                       | Providing Assistive Devices to the Special Children.                                                  | Dhaka                  |
| Sustain Life                                                                                                                                                                                                                                                                                                                                                                                                                                                                                                                                                                                                                                                                                                                                                                                                                                                                                                                                                                                                                                                                                                                                                                                                                                                                                                                                                                                                                                                                                                                                                                                                                                                                                                                                                                                                                                                                                                                                                                                                                                                                                                                   | Providing Financial Support to the                                                                    | Dhaka                  |
| Assistance Project                                                                                                                                                                                                                                                                                                                                                                                                                                                                                                                                                                                                                                                                                                                                                                                                                                                                                                                                                                                                                                                                                                                                                                                                                                                                                                                                                                                                                                                                                                                                                                                                                                                                                                                                                                                                                                                                                                                                                                                                                                                                                                             | Underprivileged Families having Special Children.                                                     |                        |
| , and the second | 2. Providing Food to the Underprivileged Families having Special Children.                            |                        |
| <b>Education Project</b>                                                                                                                                                                                                                                                                                                                                                                                                                                                                                                                                                                                                                                                                                                                                                                                                                                                                                                                                                                                                                                                                                                                                                                                                                                                                                                                                                                                                                                                                                                                                                                                                                                                                                                                                                                                                                                                                                                                                                                                                                                                                                                       | Providing Free Education for the Underprivileged Special Children.                                    | Dhaka                  |
| Free Medical Check<br>Up Project                                                                                                                                                                                                                                                                                                                                                                                                                                                                                                                                                                                                                                                                                                                                                                                                                                                                                                                                                                                                                                                                                                                                                                                                                                                                                                                                                                                                                                                                                                                                                                                                                                                                                                                                                                                                                                                                                                                                                                                                                                                                                               | Providing Free Medical Consultancy for the Underprivileged Special Children along with their Parents. | Dhaka                  |